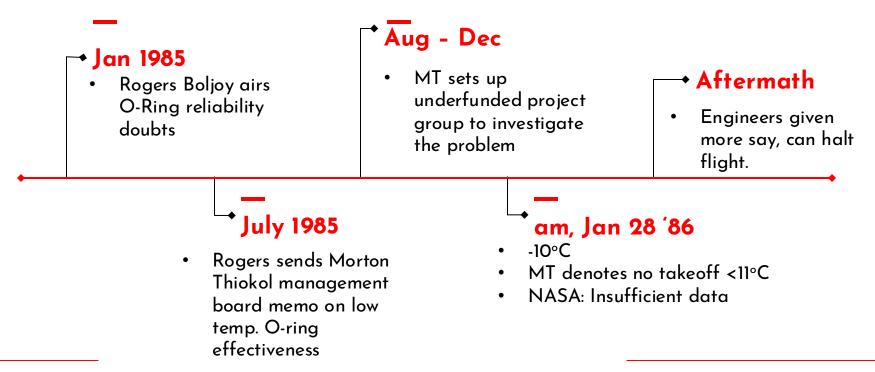

#### Today's Agenda

Ol Recap + Housekeeping

What are we getting ourselves into

**Q3** Rennaisance

Creating a Society

**You and the Society**The Engineer's Social

Context

O4 Literature Review

How to write one.

#### 01 Recap + Housekeeping



## **O2**The Social Context



#### Hierarchy





Managers

Engineers

Supervisors/project leads

Answer to Managers

- Consider general social frameworks for dealing with potential tension between the 2 parties
- How then do we deal with responsibility?

#### Addressing the Engineer's Concern?

- Separatism I will do my job.
- <sup>2</sup> Technocracy I will be the governing expert.

### Challenger Disaster – the cost of putting a civilian in space



#### Responsibility.

Being held accountable for your actions and the effects of your actions

Considering Active vs Passive Responsibility.

#### Other Types of Responsibility?

- Role Responsibility Based on role one plays in a certain situation.
- 2. Moral moral obligations, norms and duties.
- 3. Professional based on one's profession

# O3 Recreating Society The Engineer's Role













































#### Conducting a Literature Reviwew

#### A Few Pointers

- Use Library to access papers
- 2. My preference is webofscience.org
- 3. APA or IEEE citation styles acceptable
- 4. Use Mendeley or Zotero



#### -Thanks!

#### Let's end here today

**Due Next Week:** 

Quiz 1